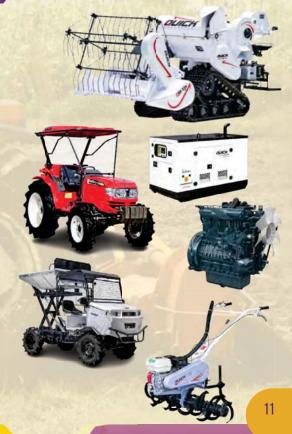

#### **Agricultural Equipment Industry**

CV. KARYA HIDUP SENTOSA

# **PREVIOUS YEAR EXPORT VALUE**

USD 24,000,000

**Arif Saryoko** 

+6285702433737

arif@westapustakakusuma.co.id

Jl. Magelang Km. 16 Kemloko, Caturharjo, Sleman, DIY

CV. Karya Hidup Senotas is the largest national private company in the industry of two-wheeled hand tractors, four-wheel tractors and fourwheeled rural haul tractors under the QUICK brand. It is founded in 1953 in Yogyakarta.

CV KHS is growing rapidly in terms of business and human resource with an expanding marketing by exporting to 16 countries in addition to the national market which of course has been controlled.

#### **EXPORT DESTINATION**

Asia, Asia Pasific, Africa and Latin America

PREVIOUS YEAR EXPORT VALUE: USD 315,680.54

www.quick.co.id

Rangga Arya

+628112545924

export.sec1@gmail.com

Jl. Magelang No. 144, Yogyakarta, DIY