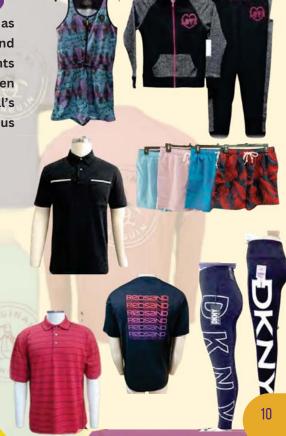

#### **GARMENT MANUFACTURER**

PT. Westapusaka Kusuma is a dynamic and developing garment factor as well as a Bonded Zone that specialized in the development and production of sport and active wear such as active shorts, skirts, pants and fishing shirts, knit item, polo shirts, hoodie jacket, pullover, woven swimming trunks and may more. Its main buyers are Perry Ellis, Beall's Dept. Stores, Flogrown, Dollar General, Family Dollar Stores and various wholesalers.

# **EXPORT DESTINATION**

US, UEA

# **PREVIOUS YEAR EXPORT VALUE**

USD 24,000,000

**Arif Saryoko** 

+6285702433737

arif@westapustakakusuma.co.id

Jl. Magelang Km. 16 Kemloko, Caturharjo, Sleman, DIY

CV. Karya Hidup Senotas is the largest national private company in the industry of two-wheeled hand tractors, four-wheel tractors and fourwheeled rural haul tractors under the QUICK brand. It is founded in 1953 in Yogyakarta.