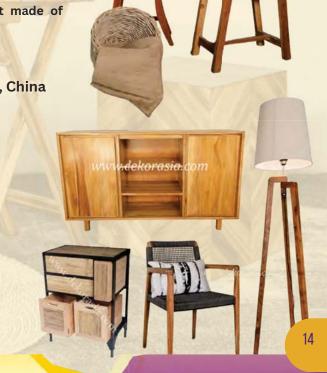

PT. Dekor Asia Jayakarta is a design and export-company that serves as an internet medium for the business to business community related to high volume black bamboo product and other garden accessories. It also produced teak and recycled wood furniture and craft product made of natural fiber such as pandanus grass and rattan.

#### **EXPORT DESTINATION**

Austalia, UEA, France, UK, The Netherlands, US, Germany, China

# PREVIOUS YEAR EXPORT VALUE

USD 956,348

www.dekorasia.com

**Bambang Wijaya** 

+628122797567

dekorasia@gmail.com

Jl. Parangtritis Km. 8,4 Rt. 06, Tembi, Timbulharjo, Sewon, Bantul, DIY

PT. Herya WF is a company engaged in the field of furniture and interior founded in 2005. The workshop is in Nganyang Sitimulyo Piyungan Bantul Yogyakarta. Supported by experienced experts in their field, PT. Herya Wood Furniture has also been able and trusted to export furniture garments to date interior for hotel and office.