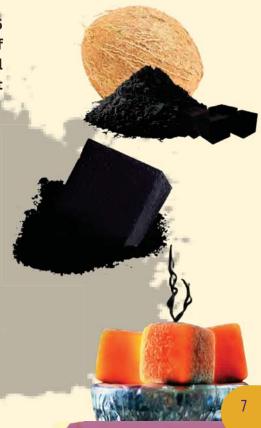

## PT. DIAN NIAGA YOGYAKARTA

# COCOSHELL CHARCOAL BRIQUETTE

A manufacturer in coconutshell charcoal briquettes since 1985 with brand KRAKATOA. Each of its charcoal cube is made of coconutshell with the highest quality, processed by manual cutting and manual selection to find the perfect texture so that it provides the perfect cube for your shisha.

# PREVIOUS YEAR EXPORT VALUE

USD 1,500,000

www.dianniaga.com

**Markus Sugiyanto** 

+628128399022

msugiyanto@gmail.com

Jl. Kawasan Industri Dusun Kidulan RT. 023/RW. 012 Salamrejo, Sentolo, Kulon Progo, DIY

A company engaged in the field of coconut shell charcoal briquette production with experience since 2013 in producing Premium quality of Coconut Shell Charcoal Briquettes with High Carbon content, less ash and great taste. It aims to developing waste materials or less economic value, together with communities to make ecological friendly products and export oriented finish products.