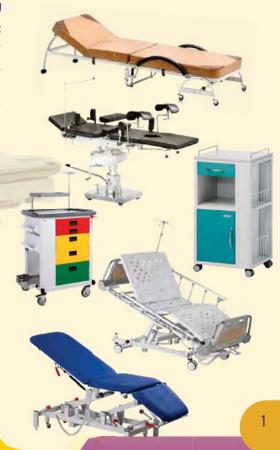

## **HOSPITAL EQUIPMENT**

PT. Eagle Glove Indonesia is a Bonded Zone company that has been operating in the glove industry since 2004 with a 100% export priority and has received various awards related to product quality. It is trusted and licensed by branded companies such as Adidas, Puma, Zero Friction, Callaway and Under Armour to produce gloves with export quality standards.

PT. Sport Glove Indonesia is a Bonded Zone company in the glove industry. SGI has partnered with global brand such as Under Armour, Nike, Mechanix Wear, Holik, Grip Boost, Hex Armor, Youngstown, Shelby, Fox Gloves, Wilson, Snickers, Kelin Tools, Boss, Cutters, Gordini, Carhartt and many more.