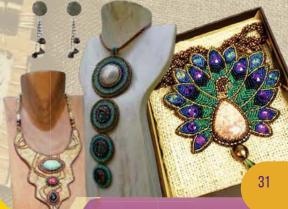

#### **HS Silver**

HS Silver was established in 1953 in Kotagede, Yogyakarta under PT. Harto Suharjo Winduputra Sejahtera. Kotagede itself has been incredibly famous for its silver handicrafts, ever since Mataram Dynasty that produce high-quality silver for local and overseas markets. The distinc characteristic of silver handicrafts in Kotagede is filigree, made from silver twisted-wire, and turned into particular designs. HS Silver has produced more than 5000 designs and is always innovating to develop other unique designs.

#### **EXPORT DESTINATION**

Japan, Italy, Cyprus

PREVIOUS YEAR EXPORT VALUE USD 263,786.37

www.hssilver.co.id

**Artin Wuriyani** 

+6281229642206

manwhsl@pthsws.co.id

Jl. Modorakan No. 1, Prenggan, Kotagede, Yogyakarta, DIY