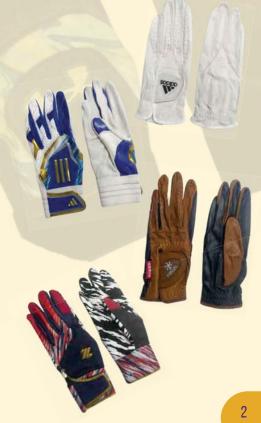

PT. Sport Glove Indonesia is a Bonded Zone company in the glove industry. SGI has partnered with global brand such as Under Armour, Nike, Mechanix Wear, Holik, Grip Boost, Hex Armor, Youngstown, Shelby, Fox Gloves, Wilson, Snickers, Kelin Tools, Boss, Cutters, Gordini, Carhartt and many more.