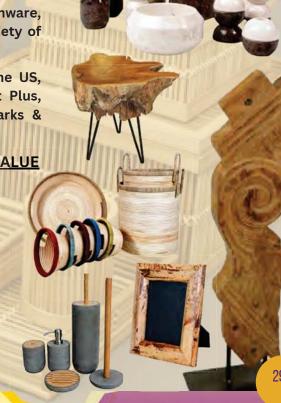

# out of asia

HANDICRAFT PRODUCT

Out of Asia is an Indonesian manufacturer and exporter of handcrafted decorative accessories, tableware, kitchenware, bathroom accessories, and storage products. OOA uses a variety of unique, natural, renewable materials.

Out of Asia serves largest, most-renowned retail chains in the US, Canada, and Europe including Pottery Barn, West Elm, Cost Plus, Target, Anthropologie, Michaels, TJX Group, Zara Home, Marks & Spencer, Coin Casa, and Chokolade.

## **EXPORT DESTINATION**

USA, Europe, Asia, Australia

PREVIOUS YEAR EXPORT VALUE

USD 9,241,599.48

www.ooa-indonesia.com

**Donny Yosbianto** 

+6285228033843

donny@ooa-indonesia.com