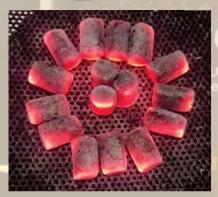

## PT. DIAN NIAGA YOGYAKARTA

# COCOSHELL CHARCOAL BRIQUETTE

A manufacturer in coconutshell charcoal briquettes since 1985 with brand KRAKATOA. Each of its charcoal cube is made of coconutshell with the highest quality, processed by manual cutting and manual selection to find the perfect texture so that it provides the perfect cube for your shisha.