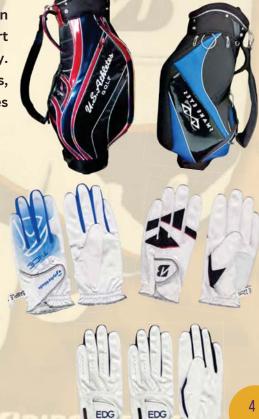

#### **Gloves Manufacturer**

PT. EAGLE GLOVE INDONESIA PT. SPORT GLOVE INDONESIA

PT. LEZAX NESIA JAYA

PT. KIHO BALIKORIN

CV. MEGA PRIMA MANDIRI

## **HOSPITAL EQUIPMENT**

PT. Eagle Glove Indonesia is a Bonded Zone company that has been operating in the glove industry since 2004 with a 100% export priority and has received various awards related to product quality. It is trusted and licensed by branded companies such as Adidas, Puma, Zero Friction, Callaway and Under Armour to produce gloves with export quality standards.

PT. Sport Glove Indonesia is a Bonded Zone company in the glove industry. SGI has partnered with global brand such as Under Armour, Nike, Mechanix Wear, Holik, Grip Boost, Hex Armor, Youngstown, Shelby, Fox Gloves, Wilson, Snickers, Kelin Tools, Boss, Cutters, Gordini, Carhartt and many more.

## PREVIOUS YEAR EXPORT VALUE

USD 3,805,226

Sumarjono

+6281235810117

office@lezaxnesia.co.id

Noyokerten, RT 04 RW 38, Sendangtirto, Berbah, Sleman, DIY

PT. Kiho Bali Korin was founded in 1990 and has made its presence as the world manufacturer of sport gloves such as golf gloves, baseball batter's gloves, racketball gloves. weight lifting gloves etc.