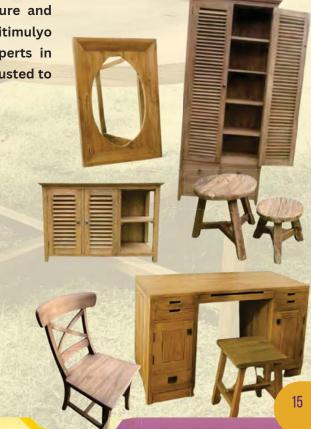

# PREVIOUS YEAR EXPORT VALUE

USD 956,348

www.dekorasia.com

**Bambang Wijaya** 

+628122797567

dekorasia@gmail.com

Jl. Parangtritis Km. 8,4 Rt. 06, Tembi, Timbulharjo, Sewon, Bantul, DIY

PT. Herya WF is a company engaged in the field of furniture and interior founded in 2005. The workshop is in Nganyang Sitimulyo Piyungan Bantul Yogyakarta. Supported by experienced experts in their field, PT. Herya Wood Furniture has also been able and trusted to export furniture garments to date interior for hotel and office.

#### **EXPORT DESTINATION**

Finland, Germany, Korea

# PREVIOUS YEAR EXPORT VALUE

USD 150,000

www.heryawf.co.id

Fajar Sulistyanto

+6281328236543

linfo@heryawf.co.id

Jl. Sampakan Segoroyoso Km 3 Nganyang, Piyungan, Bantul, DIY

PT. Herya WF is a company engaged in the field of furniture and interior founded in 2005. The workshop is in Nganyang Sitimulyo Piyungan Bantul Yogyakarta. Supported by experienced experts in their field, PT. Herya Wood Furniture has also been able and trusted to export furniture garments to date interior for hotel and office.